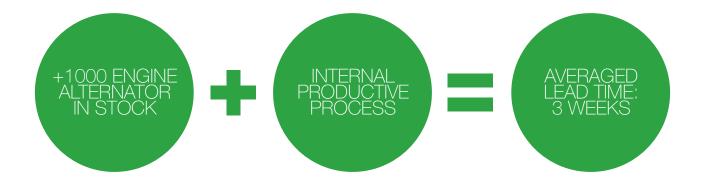

# 3 LARGE STOCK

GP has constantly more than 1.000 engine / alternator available in stock.

- . AVERAGE LEAD TIME: 2-4 weeks
- . AVERAGE VALUE OF THE STOCK: € 10.000.000