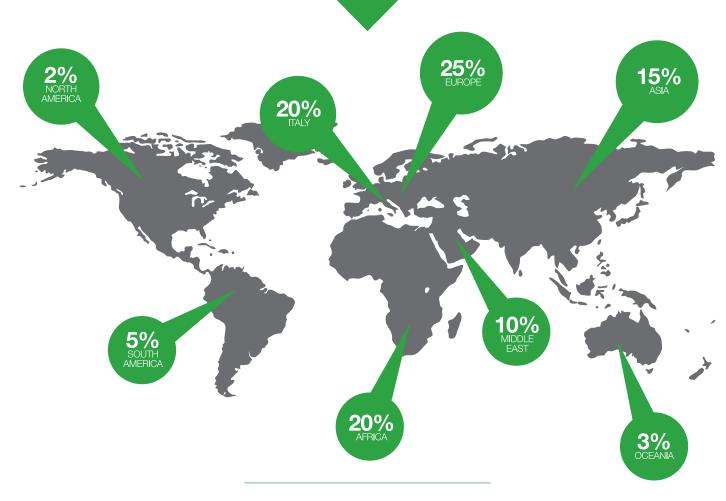

## GREEN POWER REVENUES 2018: EURO 62 MLN

GROWTH
PERCENTAGE
2008-2018

+9,75%

DOMESTIC MARKET **20%** FOREIGN MARKET **80%** 

**1500 RPM** 6-650 kVA

GP 33 A/P-N

GP 110 A/I

GP 505 AD