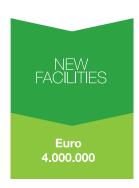

# 2 INVESTMENT IN MACHINERY

In the last 3 years, GP invested more than Euro 10 MLN in new machineries and facilities to improve the quality of the generators.