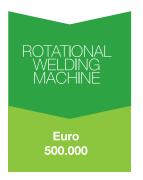

# 2 INVESTMENT IN MACHINERY

In the last 3 years, GP invested more than Euro 10 MLN in new machineries and facilities to improve the quality of the generators.