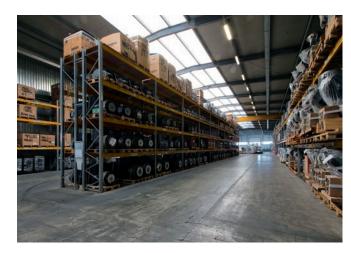

# 3 LARGE STOCK

GP has constantly more than 1.000 engine / alternator available in stock.

- . AVERAGE LEAD TIME: 2-4 weeks
- . AVERAGE VALUE OF THE STOCK: € 10.000.000