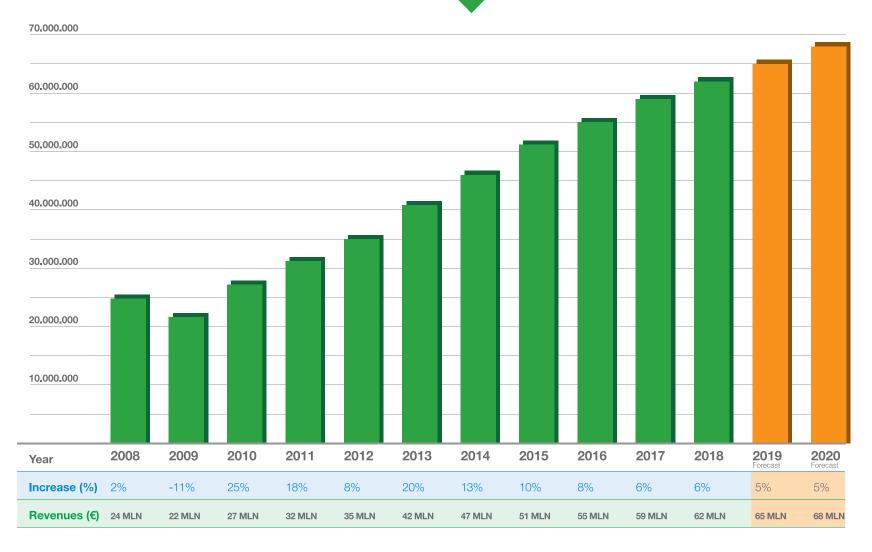

## GREEN POWER REVENUES 2018: EURO 62 MLN

GROWTH
PERCENTAGE
2008-2018

+9,75%

DOMESTIC MARKET **20%** FOREIGN MARKET **80%** 

**1500 RPM** 6-650 kVA

GP 33 A/P-N

GP 110 A/I

GP 505 AD