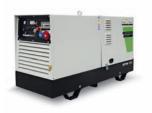

## GREEN POWER REVENUES 2018: EURO 62 MLN

GROWTH
PERCENTAGE
2008-2018

+9,75%

DOMESTIC MARKET **20%** FOREIGN MARKET **80%** 

**1500 RPM** 6-650 kVA

GP 33 A/P-N

GP 110 A/I

GP 505 AD

**1500 RPM** 660-3000 kVA

GP 1000 A/C

GP 1380 A/P

GP 2200 A/C