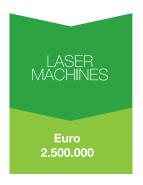

# 2 INVESTMENT IN MACHINERY

In the last 3 years, GP invested more than Euro 10 MLN in new machineries and facilities to improve the quality of the generators.