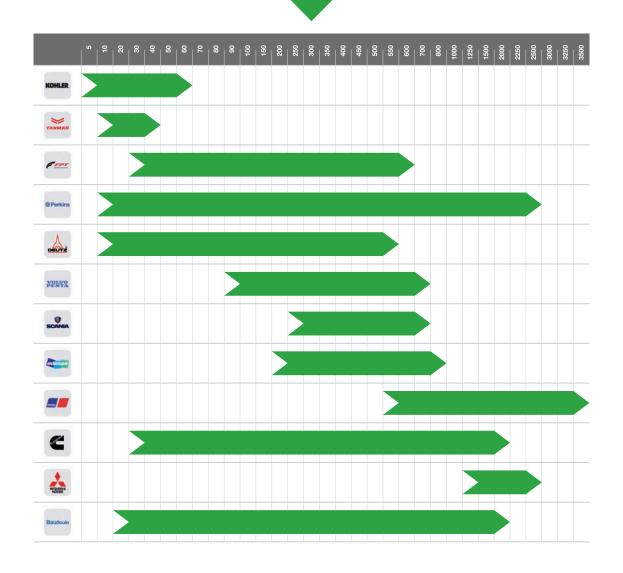

## ENGINE, ALTERNATOR AND CONTROL UNIT BRANDS

#### Engine Brands / Diesel - Petrol

Engine Brands / LPG - Natural Gas

PSI

PERKINS

FPT

KOHLER

DOOSAN

DEUTZ

BAUDOUIN

MTU

DOOSAN

SCANIA

SCANIA

CUMMINS

YANMAR

MITSUBISHI

VOLVO PENTA

JOHN DEERE

HONDA

#### Alternator Brands

MarelliMotori

Panel Brands

Circuit Breaker Brands

MECC ALTE

meccalte

MARELLI MOTORI

STAMFORD

LOREY SOMER

LINZ ELECTRIC

COMAP

DEEP SEA ELEC.

ABB

Through UNI EN ISO certifications for the supervision of quality standards and environmental protection, Green Power assures its customers a more efficient service day after day and, at the same time, cleaves to its commitment of bringing down all critical impacts towards the environment.